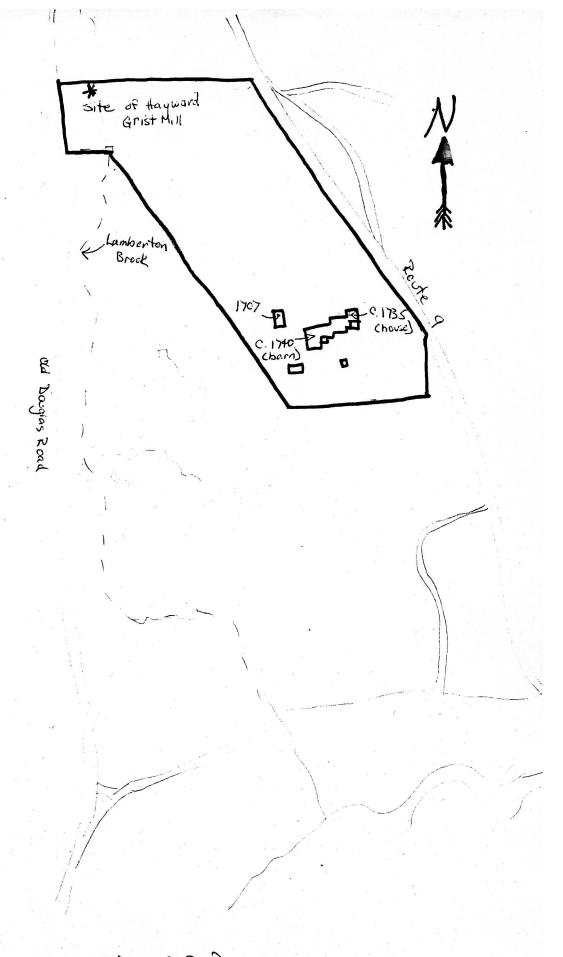

|              |
| FEDERAL REPRESENTATIVE SIGNATURE Challeth Keef Um allo                                                                                                                                                                                                                                                                                                                                                                                                                                                                                          |              |



SALEM CROSS INN, WESTBROOKFIELD NOT TO SCALE





1. Original 1707 House, east facade. (Photographer: Archie B. Jay, 2 November 1974)



2. East facade, north elevation, of 1735 house; 1740 barn in rear. (Photographer: Archie Jay, 1974)



3. Entryway, 1735 house. (Photographer: Archie Jay, 1974)



4. Kitchen fireplace, 1735 house. (Photographer: Archie Jay, 1974)



5. North wall of southeast 2nd floor bedroom. (Photographer: Archie Jay, 1974)



6. Site of Hayward Grist Mill, looking north [photocopy]. (Photographer: Archie Jay, 1974)

#### UNITED STATES DEPARTMENT OF THE INTERIOR AL PARK SERVICE

### NATIONAL REGISTER OF HISTORIC PLACES PROPERTY PHOTOGRAPH FORM

FOR NPS USE ONLY

RECEIVED

DATE ENTERED

SEE INSTRUCTIONS IN HOW TO COMPLETE NATIONAL REGISTER FORMS TYPE ALL ENTRIES ENCL